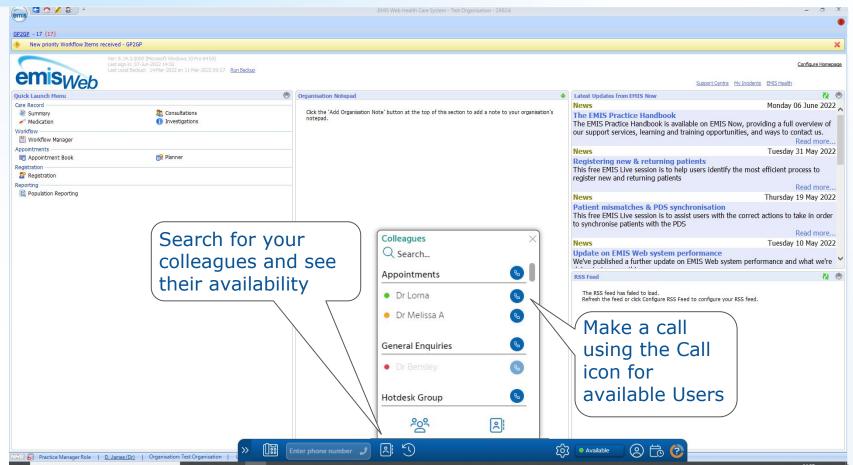

## **Active Patient options**

## **Active Patient options**

**Appointments List** 