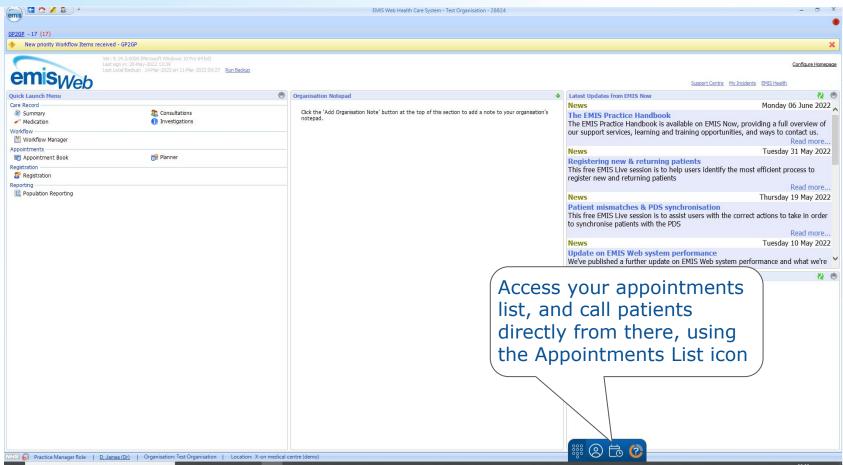

#### Phonebar

**Active Patient** Window

Appointments list

Expand to show phone controls

Access Help pages

Minimised

Patient Details

Contact options

## **Active Patient options**

**Appointments List** 