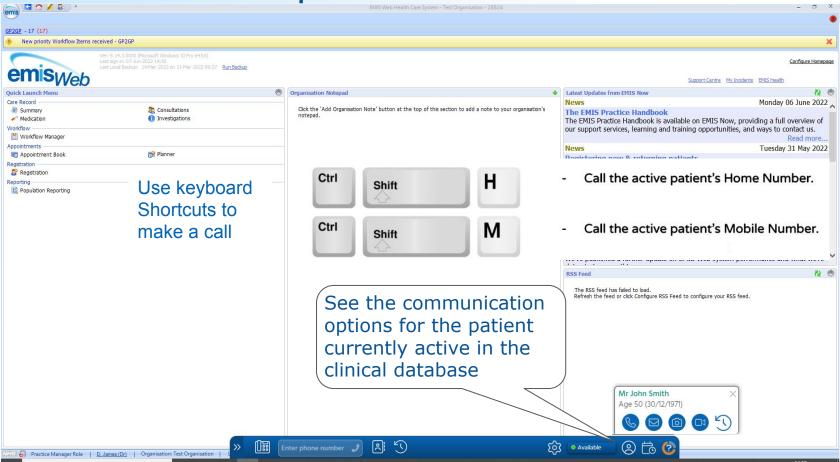

## **Active Patient options**

## **Active Patient options**

**Appointments List** 