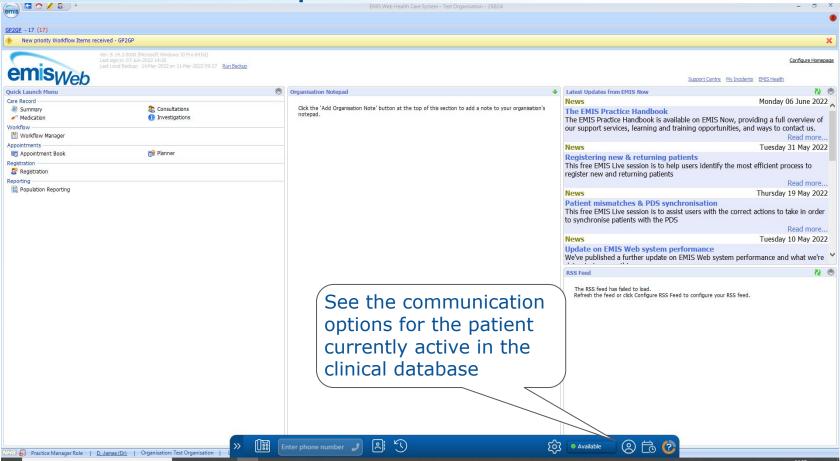

## **Active Patient options**

## **Active Patient options**

**Appointments List** 