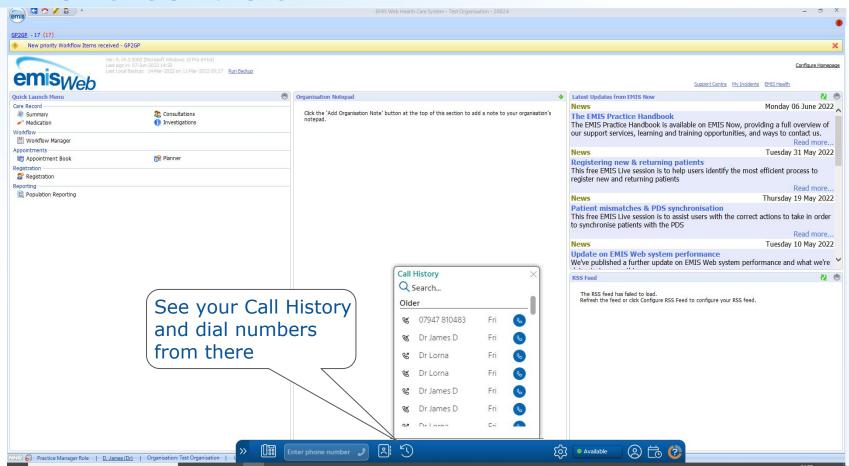

#### Phonebar

**Active Patient** Window

Appointments list

Expand to show phone controls



Access Help pages

Minimised

Patient Details

Contact options

Maximised

Phone controls

Settings Availability



































# Accessing the Phonebar

Once downloaded, the Phonebar will have a shortcut on your desktop.



Once set up, it will start automatically when you log in to the PC and will connect to the clinical database when you log in.



## Accessing the Phonebar



# Accessing the Phonebar



























Settings



Settings



## **Active Patient options**



## **Active Patient options**



**Appointments List** 



## **Phonebar Prompt Card**



# Log out

Phonebar

Enter phone number 🧳



# Help & Support

#### Pre Go Live

- Call Service Delivery 03333320155
- Email <u>servicedelivery@x-on.co.uk</u>

#### After Go Live

- Call Support **0333 332 6633**
- Support Portal

#### Training

- Call 0333 332 6777
- Email <u>training@x-on.co.uk</u>