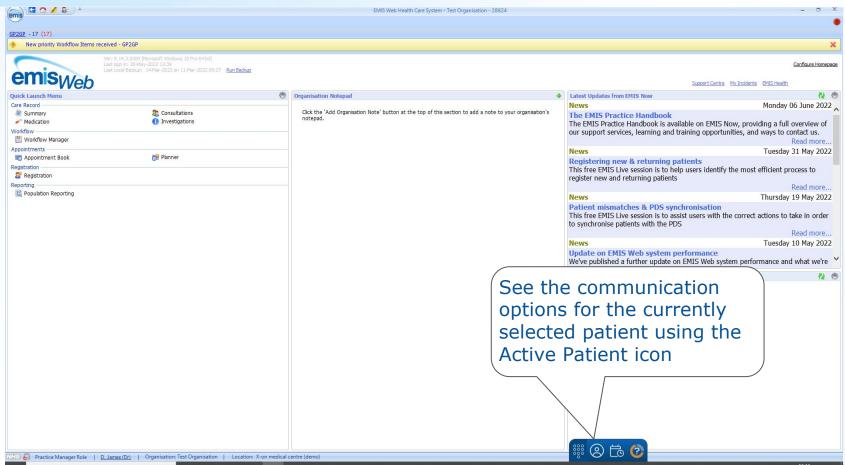

## **Active Patient options**

## **Active Patient options**

**Appointments List** 