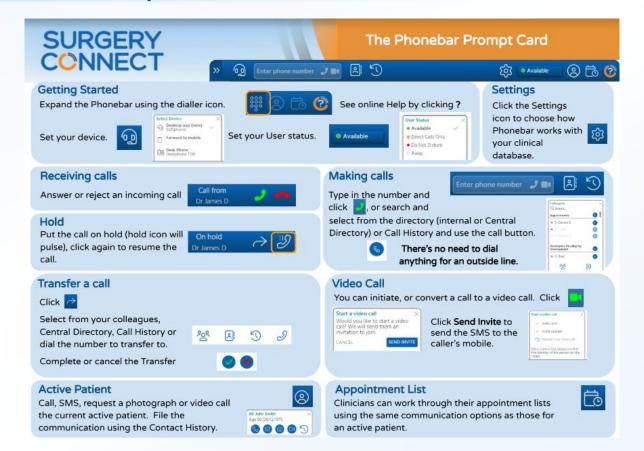

## **Phonebar Prompt Card**

#### Phonebar

**Active Patient** Window

Appointments list

Expand to show phone controls

Access Help pages

Minimised

Patient Details

Contact options

Maximised

Phone controls

Settings Availability

# Accessing the Phonebar

Once downloaded, the Phonebar will have a shortcut on your desktop.

Once set up, it will start automatically when you log in to the PC and will connect to the clinical database when you log in.

# Accessing the Phonebar

Settings

Settings

## **Active Patient options**

## **Active Patient options**

**Appointments List** 