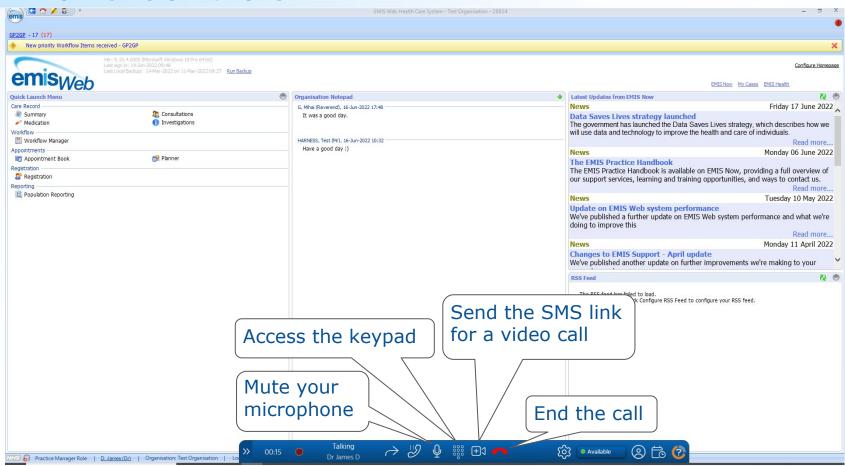

## **Active Patient options**

## **Active Patient options**

**Appointments List** 