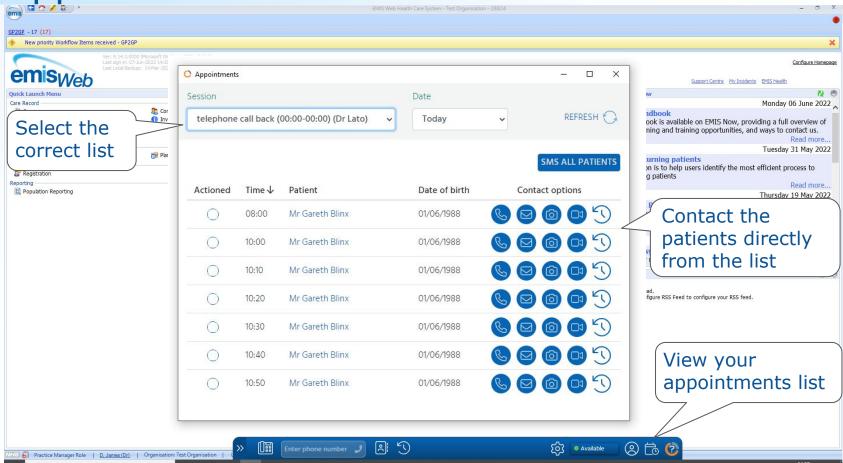

#### Phonebar

**Active Patient** Window

Appointments list

Expand to show phone controls



Access Help pages

Minimised

Patient Details

Contact options

Maximised

Phone controls

Settings Availability



































# Accessing the Phonebar

Once downloaded, the Phonebar will have a shortcut on your desktop.



Once set up, it will start automatically when you log in to the PC and will connect to the clinical database when you log in.



## Accessing the Phonebar



# Accessing the Phonebar



























Settings



Settings



## **Active Patient options**



## **Active Patient options**



**Appointments List** 



## **Phonebar Prompt Card**



# Log out

Phonebar

Enter phone number 🧳



# Help & Support

#### Pre Go Live

- Call Service Delivery 03333320155
- Email <u>servicedelivery@x-on.co.uk</u>

#### After Go Live

- Call Support **0333 332 6633**
- Support Portal

#### Training

- Call 0333 332 6777
- Email <u>training@x-on.co.uk</u>