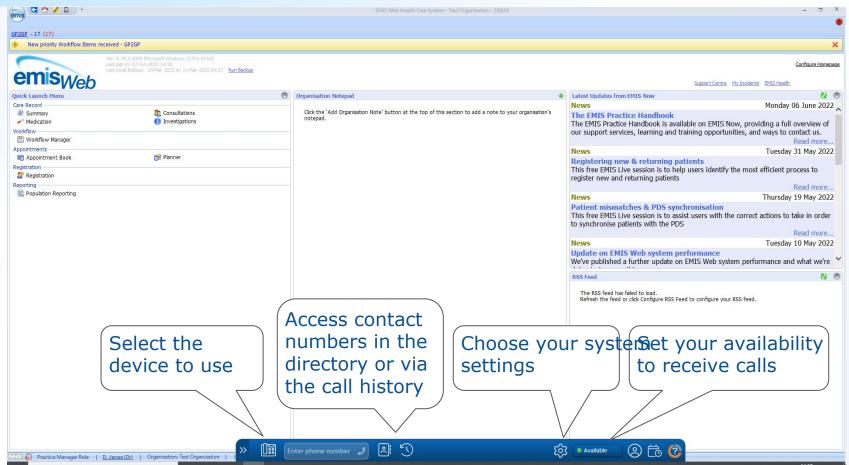

# Accessing the Phonebar

Settings

Settings

Maximised

Phone controls

Settings Availability