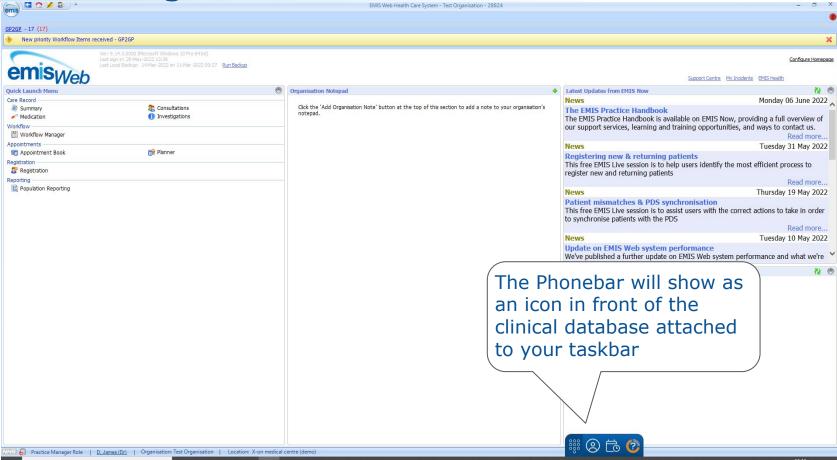

# Accessing the Phonebar

Once downloaded, the Phonebar will have a shortcut on your desktop.

Once set up, it will start automatically when you log in to the PC and will connect to the clinical database when you log in.

## Accessing the Phonebar

# Accessing the Phonebar

Settings

Settings