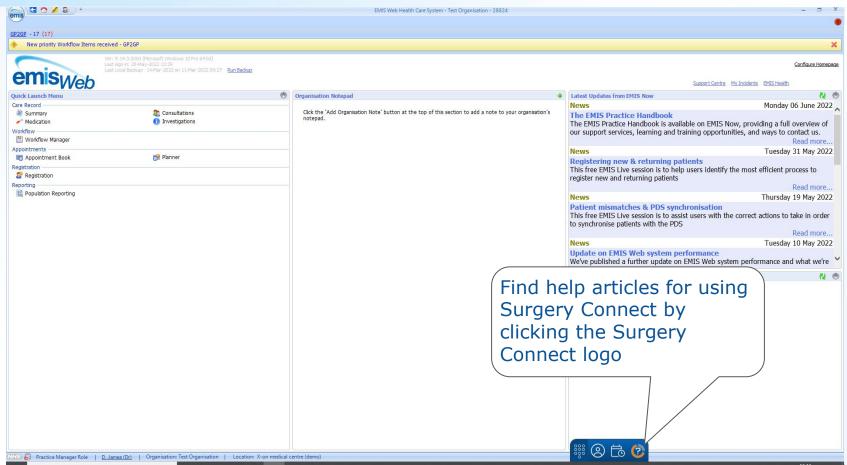

#### Phonebar

**Active Patient** Window

Appointments list

Expand to show phone controls



Access Help pages

Minimised

Patient Details

Contact options

Maximised

Phone controls

Settings Availability



































# Accessing the Phonebar

Once downloaded, the Phonebar will have a shortcut on your desktop.



Once set up, it will start automatically when you log in to the PC and will connect to the clinical database when you log in.



## Accessing the Phonebar



# Accessing the Phonebar



























Settings



Settings



## **Active Patient options**



## **Active Patient options**



**Appointments List** 



## **Phonebar Prompt Card**



# Log out

Phonebar

Enter phone number 🧳



# Help & Support

#### Pre Go Live

- Call Service Delivery 03333320155
- Email <u>servicedelivery@x-on.co.uk</u>

#### After Go Live

- Call Support **0333 332 6633**
- Support Portal

#### Training

- Call 0333 332 6777
- Email <u>training@x-on.co.uk</u>