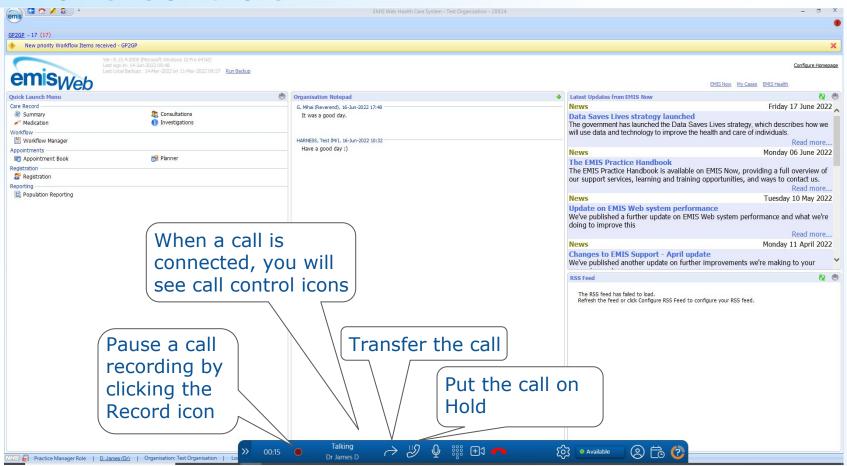

## **Active Patient options**

## **Active Patient options**

**Appointments List** 