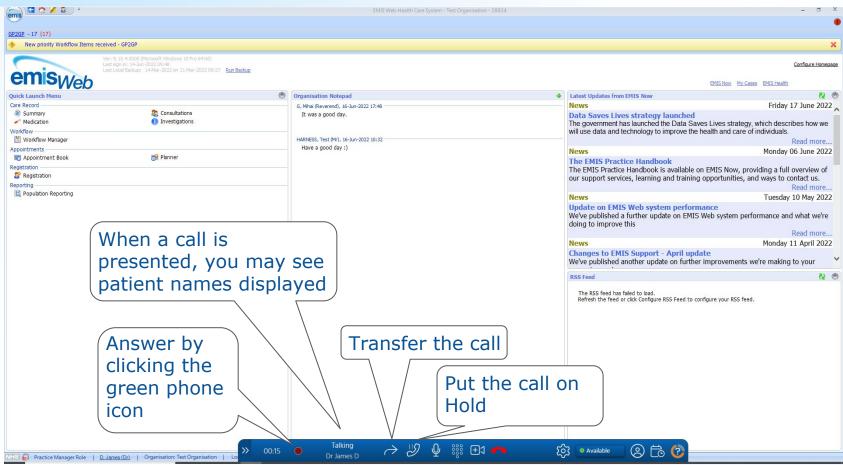

## **Active Patient options**

## **Active Patient options**

**Appointments List** 