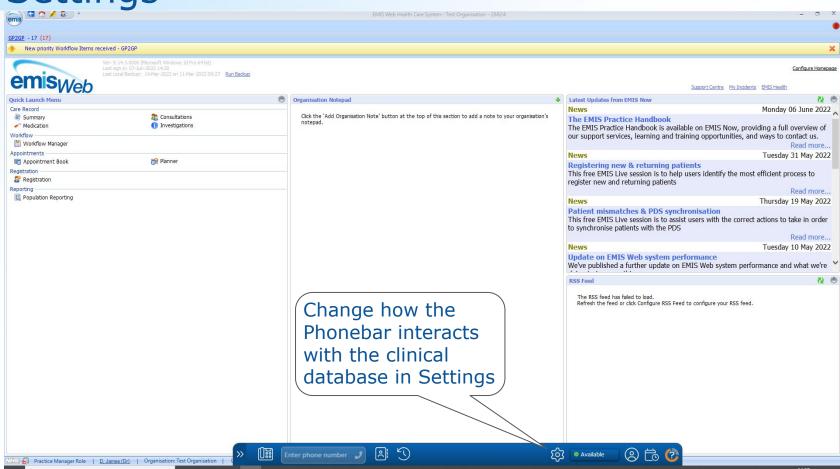

#### Phonebar

**Active Patient** Window

Appointments list

Expand to show phone controls



Access Help pages

Minimised

Patient Details

Contact options

Maximised

Phone controls

Settings Availability



































# Accessing the Phonebar

Once downloaded, the Phonebar will have a shortcut on your desktop.



Once set up, it will start automatically when you log in to the PC and will connect to the clinical database when you log in.



## Accessing the Phonebar



# Accessing the Phonebar



























Settings



Settings



## **Active Patient options**



## **Active Patient options**



**Appointments List** 



## **Phonebar Prompt Card**



# Log out

Phonebar

Enter phone number 🧳



# Help & Support

#### Pre Go Live

- Call Service Delivery 03333320155
- Email <u>servicedelivery@x-on.co.uk</u>

#### After Go Live

- Call Support **0333 332 6633**
- Support Portal

#### Training

- Call 0333 332 6777
- Email <u>training@x-on.co.uk</u>