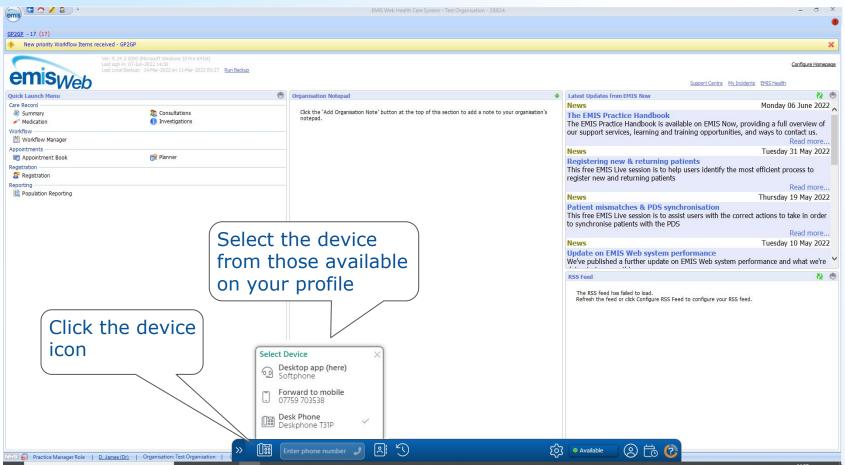

#### Phonebar

**Active Patient** Window

Appointments list

Expand to show phone controls



Access Help pages

Minimised

Patient Details

Contact options

Maximised

Phone controls

Settings Availability



































# Accessing the Phonebar

Once downloaded, the Phonebar will have a shortcut on your desktop.



Once set up, it will start automatically when you log in to the PC and will connect to the clinical database when you log in.



## Accessing the Phonebar



# Accessing the Phonebar



























Settings



Settings



## **Active Patient options**



## **Active Patient options**



**Appointments List** 



## **Phonebar Prompt Card**



# Log out

Phonebar

Enter phone number 🧳



# Help & Support

#### Pre Go Live

- Call Service Delivery 03333320155
- Email <u>servicedelivery@x-on.co.uk</u>

#### After Go Live

- Call Support **0333 332 6633**
- Support Portal

#### Training

- Call 0333 332 6777
- Email <u>training@x-on.co.uk</u>