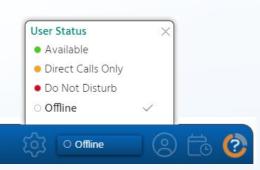

#### Phonebar

**Active Patient** Window

Appointments list

Expand to show phone controls



Access Help pages

Minimised

Patient Details

Contact options

Maximised

Phone controls

Settings Availability



































# Accessing the Phonebar

Once downloaded, the Phonebar will have a shortcut on your desktop.



Once set up, it will start automatically when you log in to the PC and will connect to the clinical database when you log in.



## Accessing the Phonebar



# Accessing the Phonebar



























Settings



Settings



## **Active Patient options**



## **Active Patient options**



**Appointments List** 



## **Phonebar Prompt Card**



# Log out

Phonebar

Enter phone number 🧳



# Help & Support

#### Pre Go Live

- Call Service Delivery 03333320155
- Email <u>servicedelivery@x-on.co.uk</u>

#### After Go Live

- Call Support **0333 332 6633**
- Support Portal

#### Training

- Call 0333 332 6777
- Email <u>training@x-on.co.uk</u>