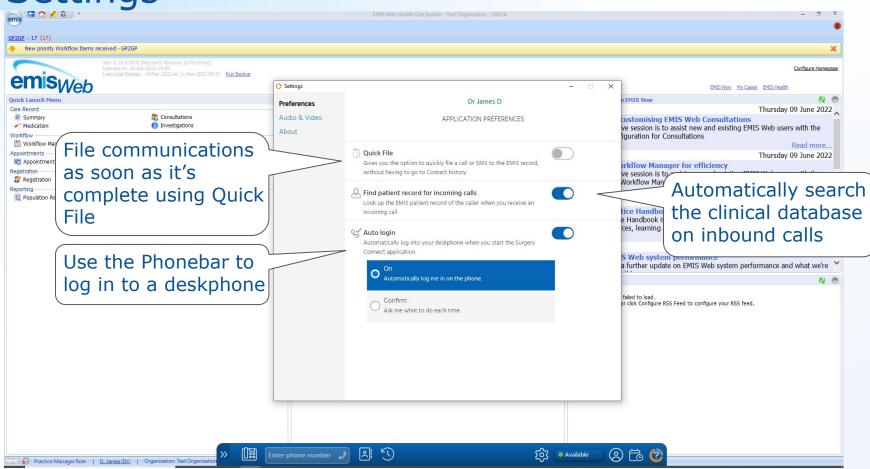

#### Phonebar

**Active Patient** Window

Appointments list

Expand to show phone controls



Access Help pages

Minimised

Patient Details

Contact options

Maximised

Phone controls

Settings Availability



































# Accessing the Phonebar

Once downloaded, the Phonebar will have a shortcut on your desktop.



Once set up, it will start automatically when you log in to the PC and will connect to the clinical database when you log in.



## Accessing the Phonebar



# Accessing the Phonebar



























Settings



Settings



## **Active Patient options**



## **Active Patient options**



**Appointments List** 



## **Phonebar Prompt Card**



# Log out

Phonebar

Enter phone number 🧳



# Help & Support

#### Pre Go Live

- Call Service Delivery 03333320155
- Email <u>servicedelivery@x-on.co.uk</u>

#### After Go Live

- Call Support **0333 332 6633**
- Support Portal

#### Training

- Call 0333 332 6777
- Email <u>training@x-on.co.uk</u>