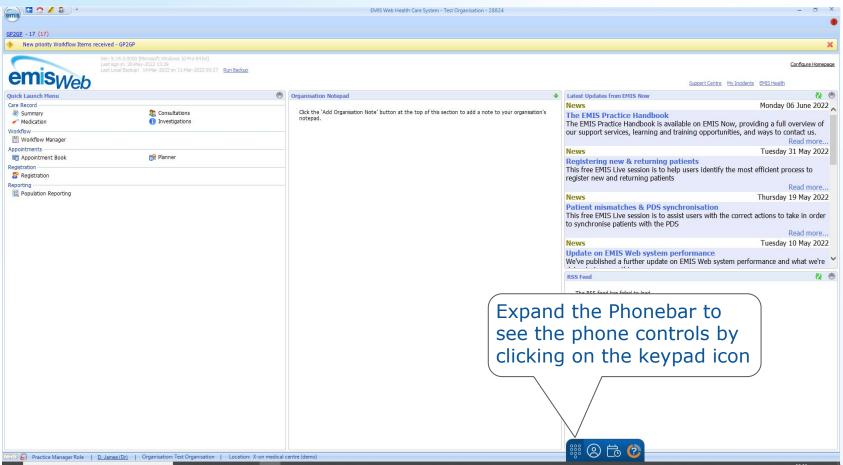

# Accessing the Phonebar

Once downloaded, the Phonebar will have a shortcut on your desktop.

Once set up, it will start automatically when you log in to the PC and will connect to the clinical database when you log in.

## Accessing the Phonebar