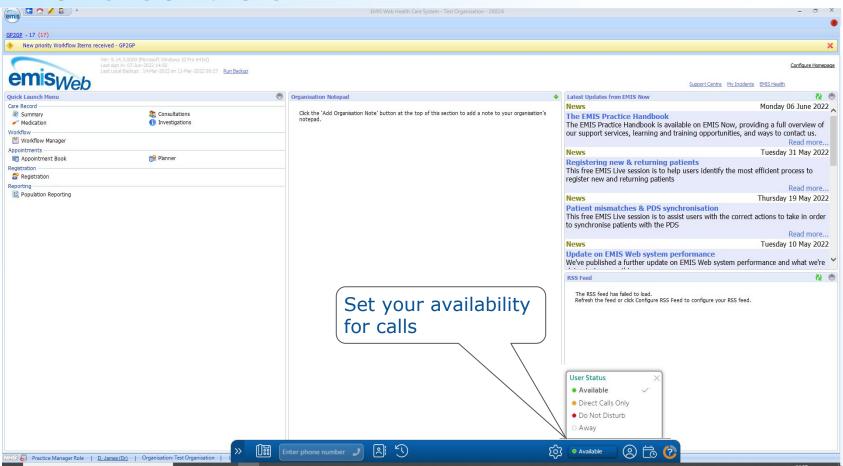

#### Phonebar

**Active Patient** Window

Appointments list

Expand to show phone controls



Access Help pages

Minimised

Patient Details

Contact options

Maximised

Phone controls

Settings Availability



































# Accessing the Phonebar

Once downloaded, the Phonebar will have a shortcut on your desktop.



Once set up, it will start automatically when you log in to the PC and will connect to the clinical database when you log in.



## Accessing the Phonebar



# Accessing the Phonebar



























Settings



Settings



## **Active Patient options**



## **Active Patient options**



**Appointments List** 



## **Phonebar Prompt Card**



# Log out

Phonebar

Enter phone number 🧳



# Help & Support

#### Pre Go Live

- Call Service Delivery 03333320155
- Email <u>servicedelivery@x-on.co.uk</u>

#### After Go Live

- Call Support **0333 332 6633**
- Support Portal

#### Training

- Call 0333 332 6777
- Email <u>training@x-on.co.uk</u>