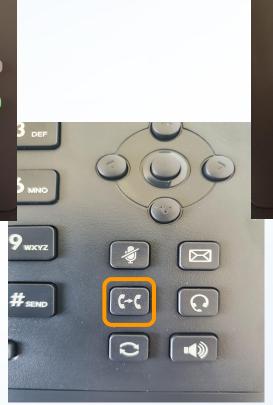

ime view of call traffic and efficiency statistics

#### **Call Recordings**

All inbound and outbound calls recorded regardless of device used

#### Video Calling

• Switch from audio to video call in call

#### Flexible Working

- Staff can easily work remotely
- Staff can be located anywhere in practice

#### **Users Not Phones**



- It doesn't matter where people are located when you want to contact them
- It doesn't matter which device people are active on when you want to contact them

### **Desk Phone in the Practice**



## Using a headset





Press the Headset hardkey





### Logging in on a Desk Phone





#### Integration

Log in as usual to your clinical database and you will be automatically logged in to the Deskphone

### Go DND and GPickup



#### Hold



### Transfer







#### Pause Recording and Third Party Conferencing



### T31P Prompt Card

### SURGERY CONNECT T31 Prompt Card



### **User Console**

Call List

#### sso.x-onweb.com

User List

|             | Started | Caller            | Dialled        | Queue                       | Answered by     | Duration         | Emergency Bypass 333                                                                               |
|-------------|---------|-------------------|----------------|-----------------------------|-----------------|------------------|----------------------------------------------------------------------------------------------------|
| 0           | 09:10   | 07542 596569 👻    | Main Number    |                             |                 | Answered: 47s    | HB 223 Hayley Bay JC 229