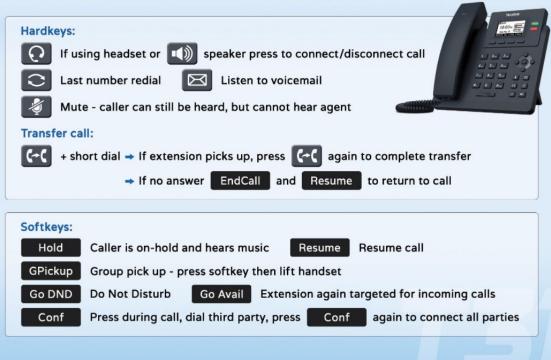

d regardless of device used

#### Video Calling

• Switch from audio to video call in call

#### Flexible Working

- Staff can easily work remotely
- Staff can be located anywhere in practice

#### **Users Not Phones**



- It doesn't matter where people are located when you want to contact them
- It doesn't matter which device people are active on when you want to contact them

### **Desk Phone in the Practice**



## Using a headset





Press the Headset hardkey





### Logging in on a Desk Phone





#### Integration

Log in as usual to your clinical database and you will be automatically logged in to the Deskphone

### Go DND and GPickup



#### Hold



### Transfer







#### Pause Recording and Third Party Conferencing



### T31P Prompt Card

### SURGERY CONNECT T31 Prompt Card



### **User Console**

Call List

#### sso.x-onweb.com

User List

|             | Started | Caller            | Dialled        | Queue                       | Answered by     | Duration         | Emergency Bypass 333                                                                               |
|-------------|---------|-------------------|----------------|-----------------------------|-----------------|------------------|----------------------------------------------------------------------------------------------------|
| 0           | 09:10   | 07542 596569 👻    | Main Number    |                             |                 | Answered: 47s    | HB 223 Hayley Bay JC 229 Jo Cliff                                                                  |
| 0           | 09:09   | 07807 641743