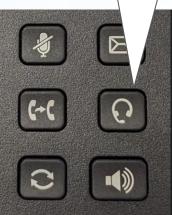

s**

#### Line Capacity

- No engaged tone and no limit to queueing for patients
- No capacity limit on outbound calls

#### Visibility

- Real-time view of which staff are active and their current status
- Real-time view of call traffic and efficiency statistics

#### **Call Recordings**

All inbound and outbound calls recorded regardless of device used

#### Video Calling

• Switch from audio to video call in call

#### Flexible Working

- Staff can easily work remotely
- Staff can be located anywhere in practice

#### **Users Not Phones**



- It doesn't matter where people are located when you want to contact them
- It doesn't matter which device people are active on when you want to contact them

### **Desk Phone in the Practice**



## Using a headset





Press the Headset hardkey





### Logging in on a Desk Phone





#### Integration

Log in as usual to your clinical database and you will be automatically logged in to the Deskphone

### Go DND and GPickup



#### Hold



### Transfer







#### Pause Recording and Third Party Conferencing



### T31P Prompt Card

### SURGERY CONNECT T31 Prompt Card



### **User Console**

Call List

#### sso.x-onweb.com

User List

|             | Started | Caller            | Dialled        | Queue                       | Answered by     | Duration         | Emergency Bypass 333                                                                               |
|-------------|---------|-------------------|----------------|-----------------------------|-----------------|------------------|-------------------------------------------