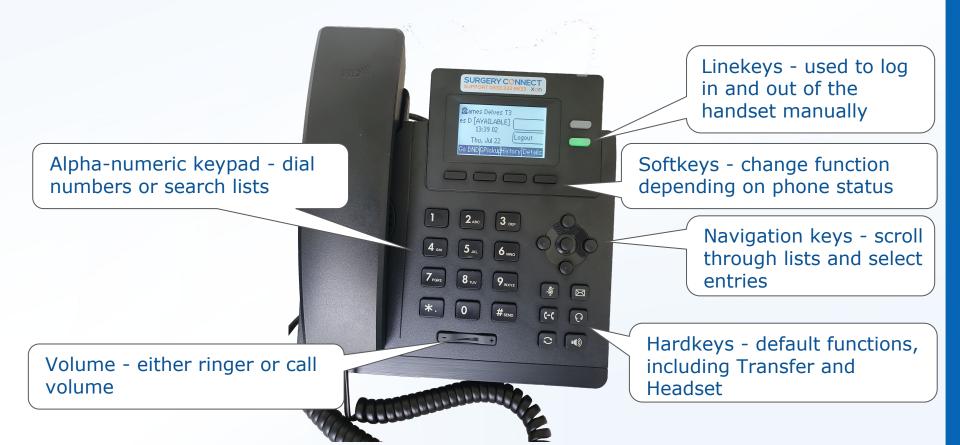

CONNECT

## **Cloud telephony - differences & benefits**

#### Line Capacity

- No engaged tone and no limit to queueing for patients
- No capacity limit on outbound calls

#### Visibility

- Real-time view of which staff are active and their current status
- Real-time view of call traffic and efficiency statistics

#### **Call Recordings**

All inbound and outbound calls recorded regardless of device used

#### Video Calling

• Switch from audio to video call in call

#### Flexible Working

- Staff can easily work remotely
- Staff can be located anywhere in practice

#### **Users Not Phones**



- It doesn't matter where people are located when you want to contact them
- It doesn't matter which device people are active on when you want to contact them

### **Desk Phone in the Practice**



## Using a headset





Press the Headset hardkey





### Logging in on a Desk Phone





#### Integration

Log in as usual to your clinical database and you will be automatically logged in to the Deskphone

### Go DND and GPickup



#### Hold



### Transfer







#### Pause Recording and Third Party Conferencing



### T31P Prompt Card

### SURGERY CONNECT T31 Prompt Card



### **User Console**

Call List

#### sso.x-onweb.com

User List

|             | Started | Caller            | Dialled        | Queue                       | Answered by     | Duration         | Emergency Bypass 333                                                                               |
|-------------|---------|-------------------|----------------|-----------------------------|-----------------|---------