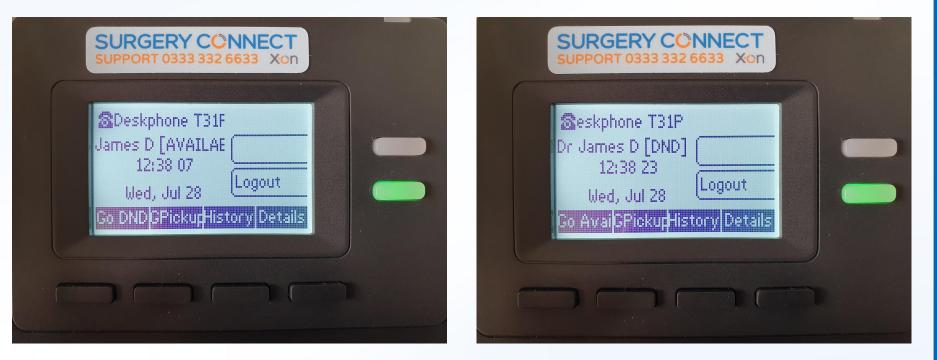

d their current status
- Real-time view of call traffic and efficiency statistics

#### **Call Recordings**

All inbound and outbound calls recorded regardless of device used

#### Video Calling

• Switch from audio to video call in call

#### Flexible Working

- Staff can easily work remotely
- Staff can be located anywhere in practice

#### **Users Not Phones**



- It doesn't matter where people are located when you want to contact them
- It doesn't matter which device people are active on when you want to contact them

### **Desk Phone in the Practice**



## Using a headset





Press the Headset hardkey





### Logging in on a Desk Phone





#### Integration

Log in as usual to your clinical database and you will be automatically logged in to the Deskphone

### Go DND and GPickup



#### Hold



### Transfer







#### Pause Recording and Third Party Conferencing



### T31P Prompt Card

### SURGERY CONNECT T31 Prompt Card



### **User Console**

Call List

#### sso.x-onweb.com

User List

|             | Started | Caller            | Dialled        | Queue                       | Answered by     | Duration         | Emergency Bypass 333                                                                               |
|-------------|---------|-------------------|----------------|-----------------------------|-----------------|------------------|----------------------------------------------------------------------------------------------------|
| 0           | 09:10   | 07542 596569 👻    | Main Number    |                             |                 | Answered: 47