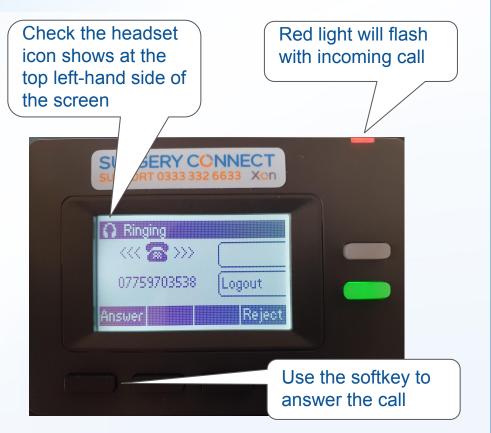

*

#### Line Capacity

- No engaged tone and no limit to queueing for patients
- No capacity limit on outbound calls

#### Visibility

- Real-time view of which staff are active and their current status
- Real-time view of call traffic and efficiency statistics

#### **Call Recordings**

All inbound and outbound calls recorded regardless of device used

#### Video Calling

• Switch from audio to video call in call

#### Flexible Working

- Staff can easily work remotely
- Staff can be located anywhere in practice

#### **Users Not Phones**



- It doesn't matter where people are located when you want to contact them
- It doesn't matter which device people are active on when you want to contact them

### **Desk Phone in the Practice**



## Using a headset





Press the Headset hardkey





### Logging in on a Desk Phone





#### Integration

Log in as usual to your clinical database and you will be automatically logged in to the Deskphone

### Go DND and GPickup



#### Hold



### Transfer







#### Pause Recording and Third Party Conferencing



### T31P Prompt Card

### SURGERY CONNECT T31 Prompt Card



### **User Console**

Call List

#### sso.x-onweb.com

User List

|             | Started | Caller            | Dialled        | Queue                       | Answered by     | Duration         | Emergency Bypass 333                                                                               |
|-------------|---------|-------------------|----------------|-----------------------------|-----------------|------------------|---------------------------------------------