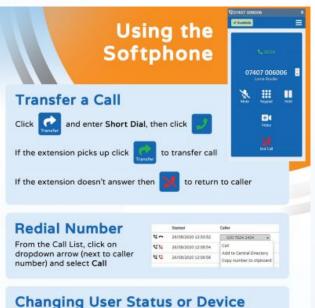

### Transfer

#### Incoming Calls

**Internal Calls** 

Enter Short Dial and click