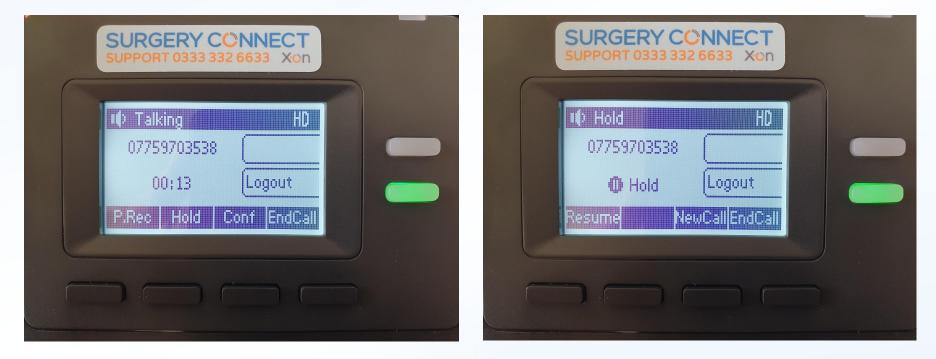

nt status
- Real-time view of call traffic and efficiency statistics

#### **Call Recordings**

All inbound and outbound calls recorded regardless of device used

#### Video Calling

• Switch from audio to video call in call

#### Flexible Working

- Staff can easily work remotely
- Staff can be located anywhere in practice

#### **Users Not Phones**



- It doesn't matter where people are located when you want to contact them
- It doesn't matter which device people are active on when you want to contact them

### **Desk Phone in the Practice**



## Using a headset





Press the Headset hardkey





### Logging in on a Desk Phone





#### Integration

Log in as usual to your clinical database and you will be automatically logged in to the Deskphone

### Go DND and GPickup



#### Hold



### Transfer







#### Pause Recording and Third Party Conferencing



### T31P Prompt Card

### SURGERY CONNECT T31 Prompt Card



### **User Console**

Call List

#### sso.x-onweb.com

User List

|             | Started | Caller            | Dialled        | Queue                       | Answered by     | Duration         | Emergency Bypass 333                                                                               |
|-------------|---------|-------------------|----------------|-----------------------------|-----------------|------------------|----------------------------------------------------------------------------------------------------|
| 0           | 09:10   | 07542 596569 👻    | Main Number    |                             |                 | Answered: 47s    | HB 223