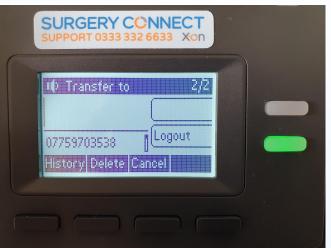

e view of call traffic and efficiency statistics

#### **Call Recordings**

All inbound and outbound calls recorded regardless of device used

#### Video Calling

• Switch from audio to video call in call

#### Flexible Working

- Staff can easily work remotely
- Staff can be located anywhere in practice

#### **Users Not Phones**



- It doesn't matter where people are located when you want to contact them
- It doesn't matter which device people are active on when you want to contact them

### **Desk Phone in the Practice**



## Using a headset





Press the Headset hardkey





### Logging in on a Desk Phone





#### Integration

Log in as usual to your clinical database and you will be automatically logged in to the Deskphone

### Go DND and GPickup



#### Hold



### Transfer







#### Pause Recording and Third Party Conferencing



### T31P Prompt Card

### SURGERY CONNECT T31 Prompt Card



### **User Console**

Call List

#### sso.x-onweb.com

User List

|             | Started | Caller            | Dialled        | Queue                       | Answered by     | Duration         | Emergency Bypass 333                                                                               |
|-------------|---------|-------------------|----------------|-----------------------------|-----------------|------------------|----------------------------------------------------------------------------------------------------|
| 0           | 09:10   | 07542 596569 👻    | Main Number    |                             |                 | Answered: 47s    | HB 223 Hayley Bay JC 229 J