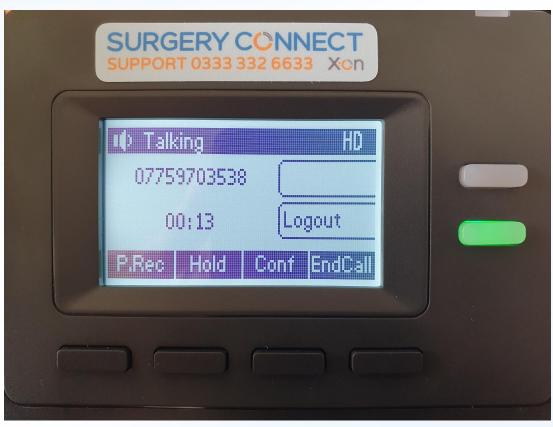

#### Hold

#### Pause Recording and Third Party Conferencing

### T31P Prompt Card

### SURGERY CONNECT T31 Prompt Card