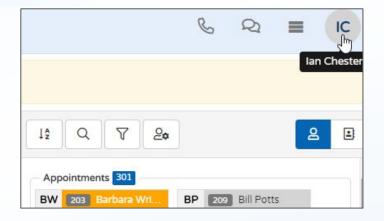

### **Device Management**

• Accessed by clicking your initials in the top right of the User Console

| 😫 Ian Chesterton 🖪 219 |                |  |
|------------------------|----------------|--|
| Numbers                | 온 User status  |  |
| Mobile: 07780 667707   | Available      |  |
| • Home: 01728 747049   | Do Not Disturb |  |
| Temp: Soft phone       | Logged Out     |  |
|                        | Outbound Calls |  |

- Choose the device on which to take calls when working remotely
- Set your availability

Click to go to Video Click User Initials in menu bar 1, Q = K

Select Do Not Disturb or Logged Out to change user status

Choose Work, Mobile or Temp to change required device

| @ lan Cheston | B 219 |
|---------------|-------|
|               |       |