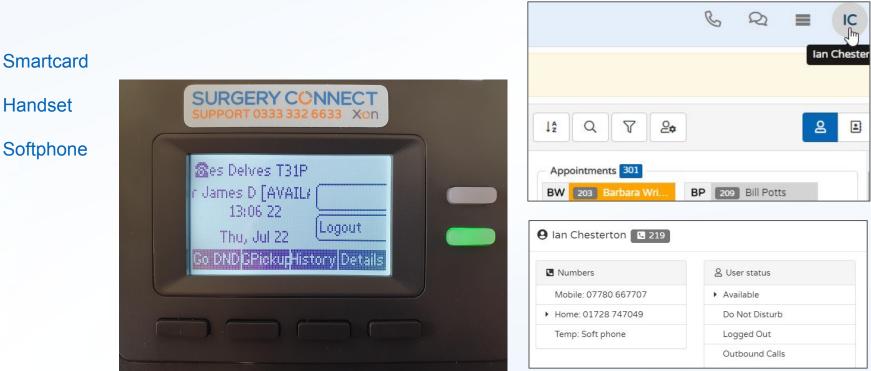

### **Desk Phone in the Practice**

### **Device Management**

• Accessed by clicking your initials in the top right of the User Console

| 😫 Ian Chesterton 🖪 219 |                |  |
|------------------------|----------------|--|
| Numbers                | 온 User status  |  |
| Mobile: 07780 667707   | Available      |  |
| • Home: 01728 747049   | Do Not Disturb |  |
| Temp: Soft phone       | Logged Out     |  |
|                        | Outbound Calls |  |

- Choose the device on which to take calls when working remotely
- Set your availability

Click to go to Video Click User Initials in menu bar 1, Q = K

Select Do Not Disturb or Logged Out to change user status

Choose Work, Mobile or Temp to change required device

| @ lan Cheston | B 219 |
|---------------|-------|
|               |       |